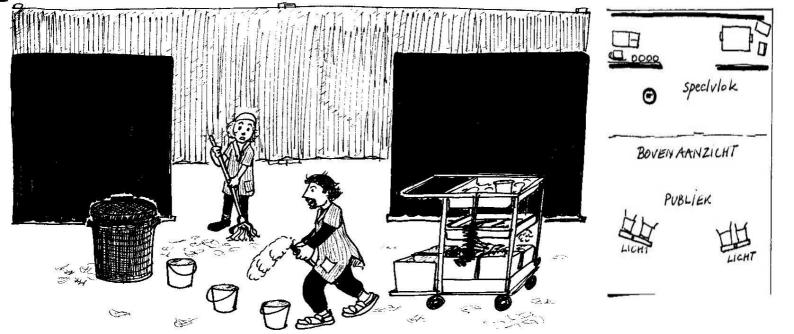

## **TECHNICAL OETSIE POETSIE**

- Age: from 2,5 and family. .
- Duration: 50 minutes. No interval. If the organisation wants an interval it has to be arranged with the compagny before the performance.
- Setting up: With lights 2 hours / the materials : 20 minutes Pulling down: materials 15 minutes
- Stage: wide: 8 m depth: 7 m high: 3 m. minimum stage: wide: 6 m depth: 6 m high: 2,6 m.
- Podium: Not necessairy but every spectator must be able to see the floor
- Lighting : please deal with the compagny
- Sound: We use our own MD behind the dark paravans be sure we can connect it there into the sound system
- Black curtains: Behind over the whole wide at the back of the stage and two side paravans from 2,5 m wide and at least 2,2 m high on both sides to cover the props from this perfromance ( see drawing on top )